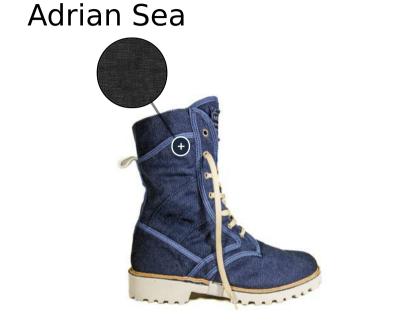

## Data 07/09/2025

| DESCRIZIONE PRO<br>Tomaia in cotone,<br>RICHIESTA | DDOTTO:<br>colore: Sea. Senza fodera. Lavorazione Ideal. collezione primavera/estate SU |  |
|---------------------------------------------------|-----------------------------------------------------------------------------------------|--|
| Tomaia                                            | Tessuto:                                                                                |  |
|                                                   |                                                                                         |  |